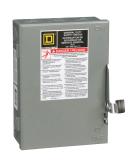

## The Square D Safety Switch Still Groundbreaking After All These Years

For the past eight years a still-working 1922 model Square D Safety Switch has been part of the Smithsonian's permanent collection. And no wonder, since Square D's innovative safety switches have provided the highest standards of reliability, efficiency and safety for generations of commercial and industrial environments.

Our Light Duty, General Duty and Heavy Duty Safety Switches are designed for exceptional performance in the most grueling conditions, outperforming other safety switches in a number of demanding applications.