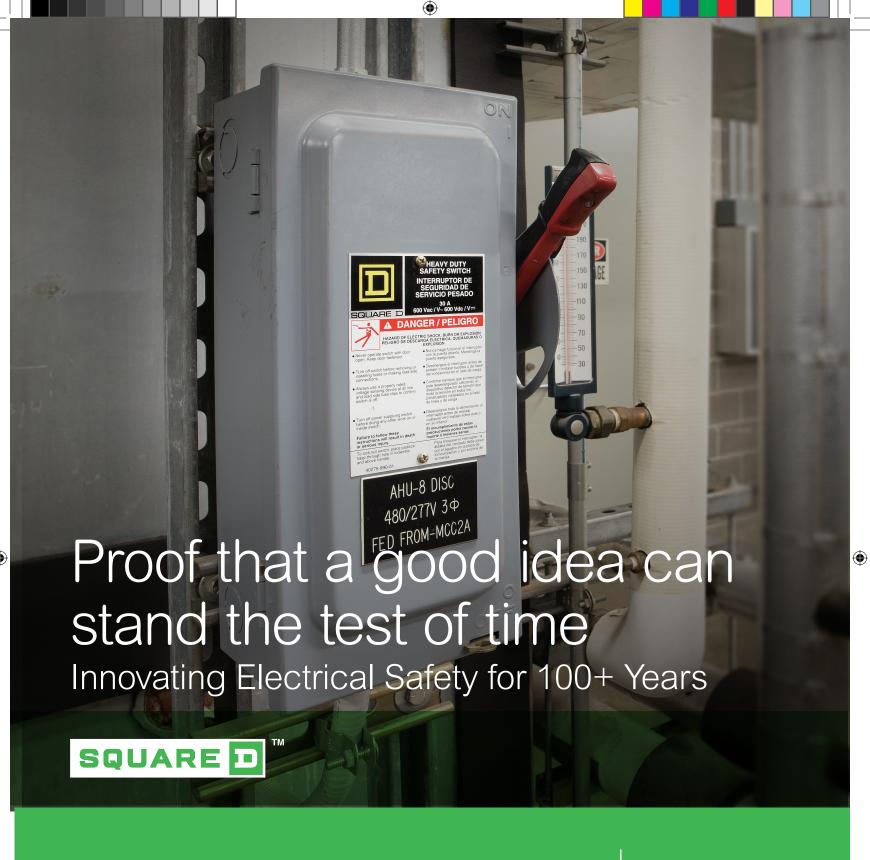

## The Square D Safety Switch Still Groundbreaking After All These Years

100 years ago, when electrical safety was a major concern and priority, Square D introduced the enclosed safety switch to help protect lives in American factories. It was such an innovation at the time that Thomas Edison gave it a thumbs up by using it in his own labs. Since then, the Square D Safety Switch has been the industry's tough, reliable solution for

electrical safety, innovation, efficiency and continuity of power. Today, our innovative safety switches still meet the same essential needs: providing for the safe, reliable distribution and control of electricity.

## The Square D Safety Switch Still Groundbreaking After All These Years

For the past eight years a still-working 1922 model Square D Safety Switch has been part of the Smithsonian's permanent collection. And no wonder, since Square D's innovative safety switches have provided the highest standards of reliability, efficiency and safety for generations of commercial and industrial environments.

Our Light Duty, General Duty and Heavy Duty Safety Switches are designed for exceptional performance in the most grueling conditions, outperforming other safety switches in a number of demanding applications.