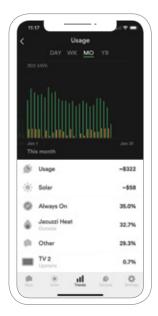

#### Customize

Set energy usage goals, estimate your monthly energy bills, and take proactive action to cut down on your energy waste. If your home is solar equipped, you can view solar generation, and monitor your return on investment.

A growing list of smart device integrations including **Philips Hue, Wemo Insight and Kasa smartplugs** enable the ability to take action directly within the app.

See energy usage trends and create goals with the intuitive, easy to use app