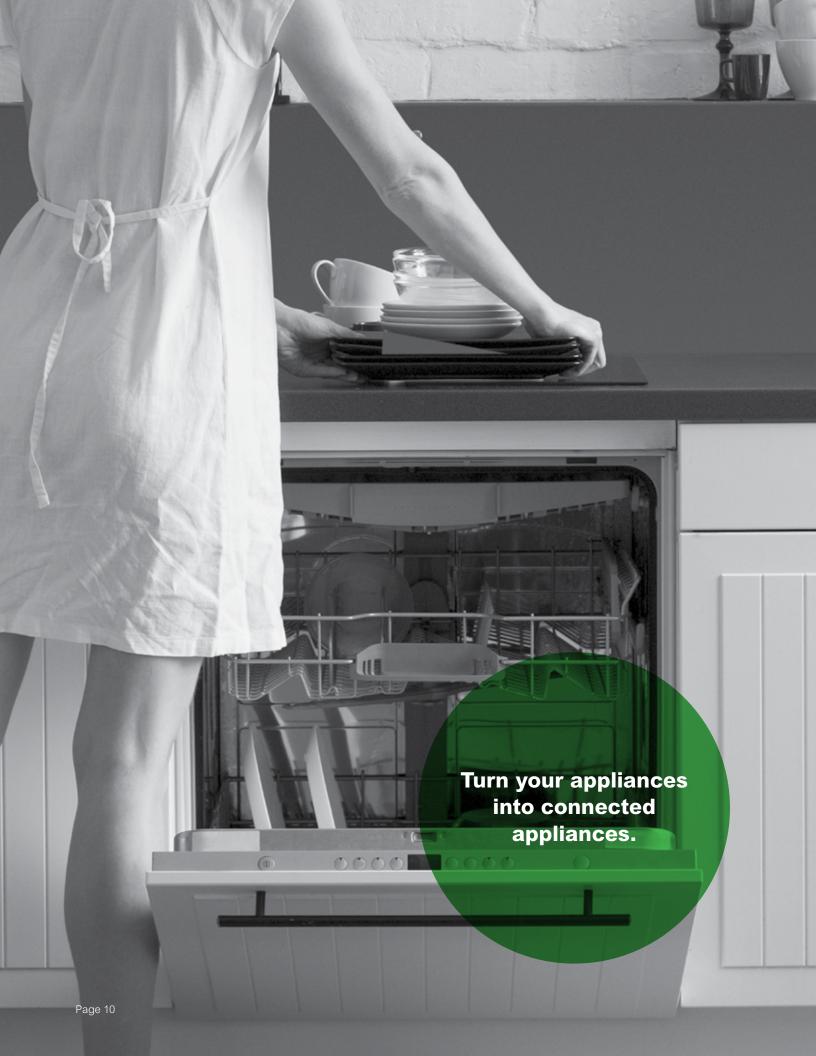

#### **Features**

- Keep tabs on your homes' electrical activity from anywhere
- Gain insights into your energy use for greater savings
- · Get mobile alerts when appliances turn ON or OFF
- Take control of your energy through smart device integration with Amazon Alexa<sup>®</sup>, Google Home<sup>™</sup>, Philips Hue, Wemo<sup>®</sup> Insight, Kasa<sup>™</sup> HS110 smartplugs and more
- Optimize your solar installation by monitoring its production

A growing list of smart device integrations including **Philips Hue, Wemo Insight and Kasa smartplugs** enable the ability to take action directly within the app.

See energy usage trends and create goals with the intuitive, easy to use app