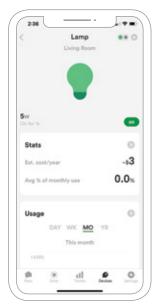

Control certain connected devices easily from anywhere at anytime

#### 24/7 access

See what's on in your home at any time, from anywhere. With 24/7 access to your home, you can turn your appliances into smart appliances at once.