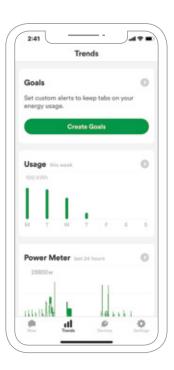

#### Customize

Set energy usage goals, estimate your monthly energy bills, and take proactive action to cut down on your energy waste. If your home is solar equipped, you can view solar generation, and monitor your return on investment.

A growing list of smart device integrations including **Philips Hue, Wemo Insight and Kasa smartplugs** enable the ability to take action directly within the app.

See energy usage trends and create goals with the intuitive, easy to use app