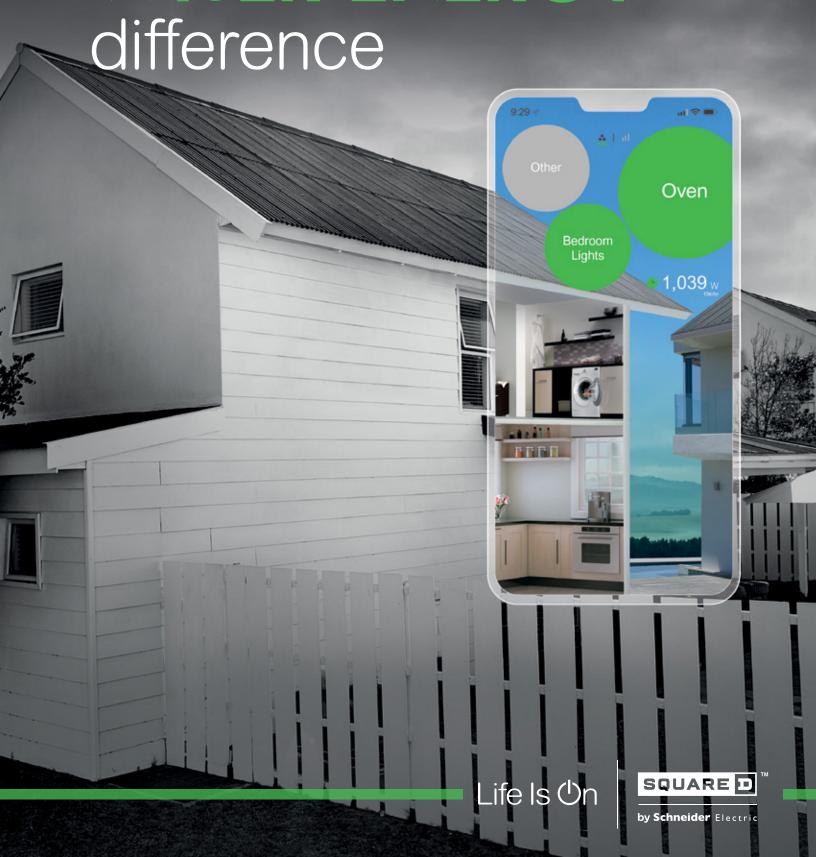

### Meet Wiser

Wiser Energy<sup>™</sup> from Square D<sup>™</sup> is an integral part of any smart home. It helps you keep tabs on your home by notifying you when devices are ON or OFF, and monitors home energy usage in real time, for a safer and more efficient home.

## Simple, Powerful App

In using the Square D edition of the Sense app, The Wiser Energy system provides homeowners with the knowledge they need to keep their homes safe and efficient.

#### 24/7 access

See what's on in your home at any time, from anywhere. With 24/7 access to your home, you can turn your appliances into smart appliances at once.

#### Customize

Set energy usage goals, estimate your monthly energy bills, and take proactive action to cut down on your energy waste. If your home is solar equipped, you can view solar generation, and monitor your return on investment.